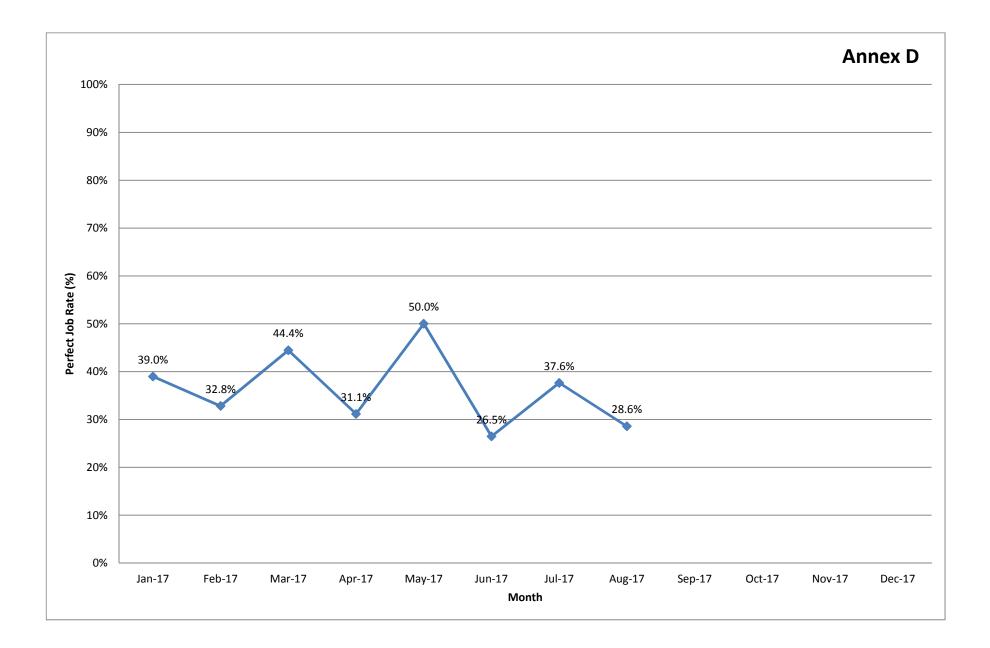

## QUERY-FREE RATE ON CADASTRAL JOBS SUBMITTED BY REGISTERED SURVEYORS (MONTH OF AUGUST 2017)

The query-free rate(QFR) for the month of August 2017 is shown in Annex A.

Refer to Annex D, the 'perfect job' rate for Aug 2017 is 28.6%. The 'perfect job' rate for Aug 2017 is very low and it is not desirable. We encourage all to keep on improving and strive to submit higher quality jobs in order to avoid the delay in approving plans.

(c) Annex C : Registered Surveyors who have submitted perfect jobs accumulative for Jan 2017 to Aug 2017.

(d) Annex D : Graph of 'Perfect Job' rate for Aug 2017.

[CONFIDENTIALITY: If you receive this email in error, you should delete it and not disseminate it or its contents in any form. Please also inform the sender that this email has been received in error. This email may contain confidential information and the Official Secrets Act (Cap 213) would make the unauthorised disclosure of this information a criminal offence.]